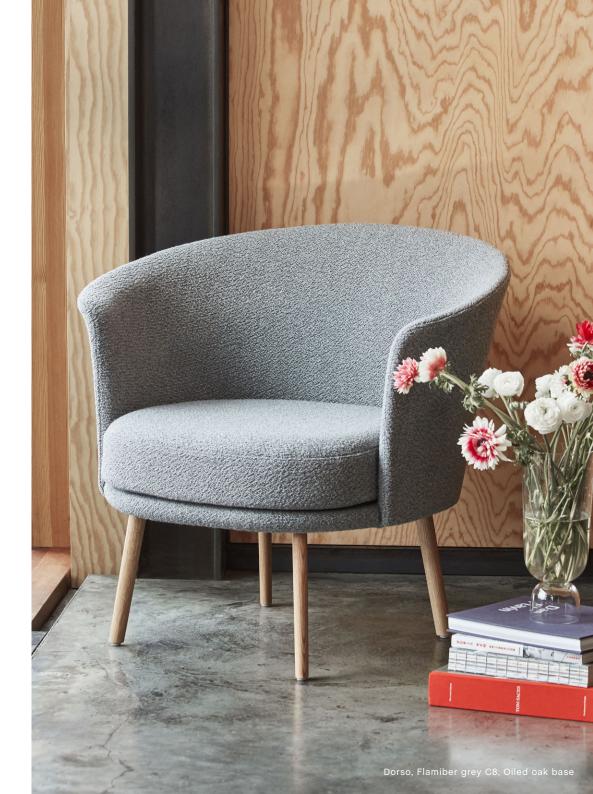

## DORSO

Inspired by the shifting curves of a human torso in motion,
GamFratesi's Dorso combines a rounded exterior with a
rotating base, creating a relaxing and functional lounge chair.
Dorso's compact dimensions, swivel mechanism, and high
level of comfort make it suitable for many different contexts,
ranging from conference rooms, lounges, and waiting areas
in public environments to homes and other private settings.

## A ROTATING LOUNGE CHAIR

Dorso is a sleek, compact lounge chair with an integrated swivel mechanism. It has a beautiful shape and a comfortable seat, as well as a surprise function not often found in a four-legged lounge chair:

360 degrees of rotation.

A chair with a swivel-base is a highly practical chair that allows its user increased flexibility. This quality makes Dorso an interesting addition to a range of public environments, including lobbies and lounges. It would also work well in the domestic sphere, especially as it offers great comfort in a compact design and can fit into limited space.