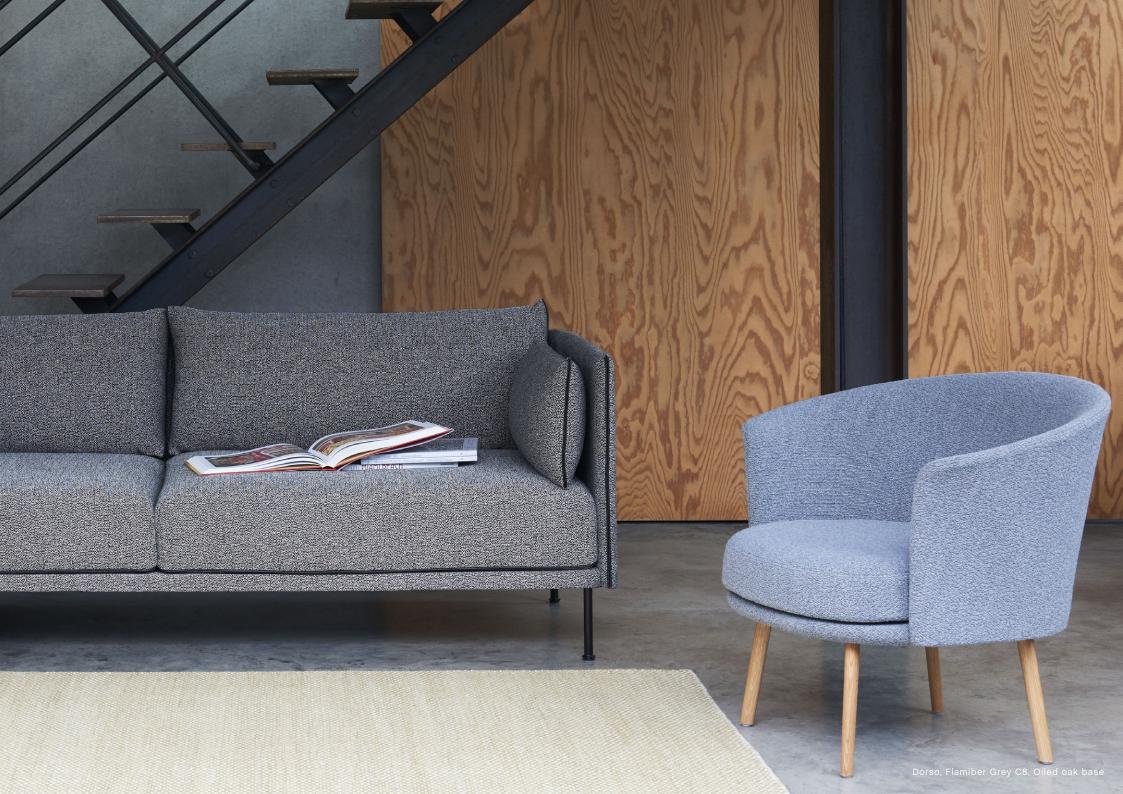

## DORSO

Inspired by the shifting curves of a human torso in motion,
GamFratesi's Dorso combines a rounded exterior with a
rotating base, creating a relaxing and functional lounge chair.
Dorso's compact dimensions, swivel mechanism, and high
level of comfort make it suitable for many different contexts,
ranging from conference rooms, lounges, and waiting areas
in public environments to homes and other private settings.

360 degrees of rotation.

A chair with a swivel-base is a highly practical chair that allows its user increased flexibility. This quality makes Dorso an interesting addition to a range of public environments, including lobbies and lounges. It would also work well in the domestic sphere, especially as it offers great comfort in a compact design and can fit into limited space.