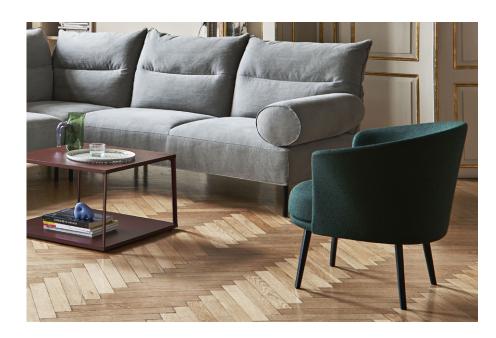

## DORSO

Inspired by the shifting curves of a human torso in motion,
GamFratesi's Dorso combines a rounded exterior with a
rotating base, creating a relaxing and functional lounge chair.
Dorso's compact dimensions, swivel mechanism, and high
level of comfort make it suitable for many different contexts,
ranging from conference rooms, lounges, and waiting areas
in public environments to homes and other private settings.

## A ROTATING LOUNGE CHAIR

Dorso is a sleek, compact lounge chair with an integrated swivel mechanism. It has a beautiful shape and a comfortable seat, as well as a surprise function not often found in a four-legged lounge chair:

360 degrees of rotation.

A chair with a swivel-base is a highly practical chair that allows its user increased flexibility. This quality makes Dorso an interesting addition to a range of public environments, including lobbies and lounges. It would also work well in the domestic sphere, especially as it offers great comfort in a compact design and can fit into limited space.