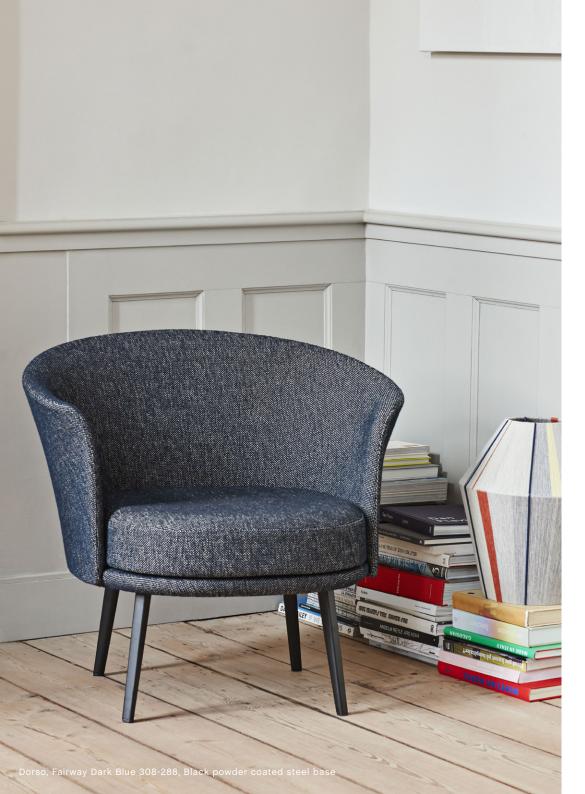

## DORSO

Inspired by the shifting curves of a human torso in motion,
GamFratesi's Dorso combines a rounded exterior with a
rotating base, creating a relaxing and functional lounge chair.
Dorso's compact dimensions, swivel mechanism, and high
level of comfort make it suitable for many different contexts,
ranging from conference rooms, lounges, and waiting areas
in public environments to homes and other private settings.

## A ROTATING LOUNGE CHAIR

Dorso is a sleek, compact lounge chair with an integrated swivel mechanism. It has a beautiful shape and a comfortable seat, as well as a surprise function not often found in a four-legged lounge chair:

360 degrees of rotation.

A chair with a swivel-base is a highly practical chair that allows its user increased flexibility. This quality makes Dorso an interesting addition to a range of public environments, including lobbies and lounges. It would also work well in the domestic sphere, especially as it offers great comfort in a compact design and can fit into limited space.