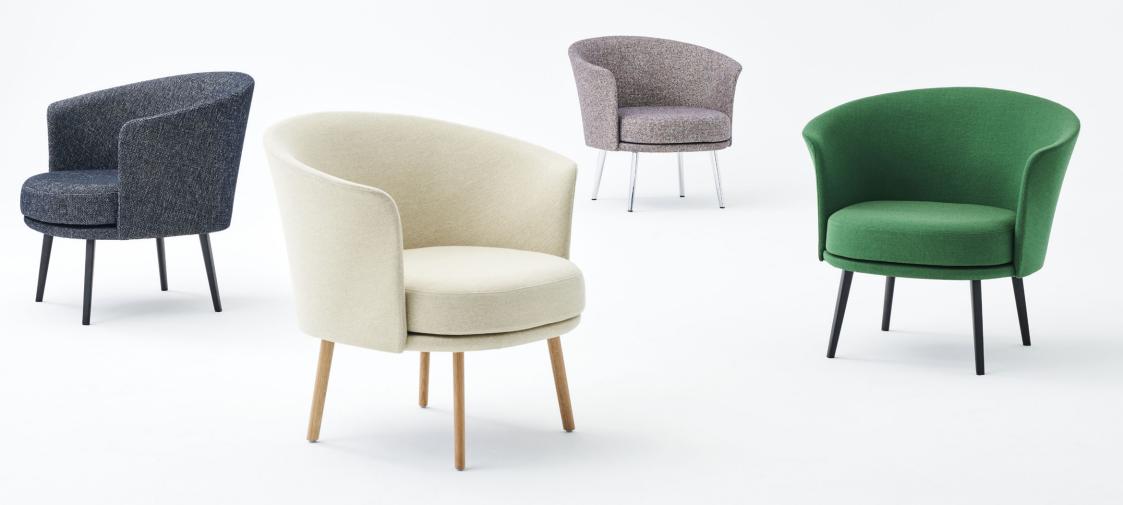

## DORSO

Inspired by the shifting curves of a human torso in motion,
GamFratesi's Dorso combines a rounded exterior with a
rotating base, creating a relaxing and functional lounge chair.
Dorso's compact dimensions, swivel mechanism, and high
level of comfort make it suitable for many different contexts,
ranging from conference rooms, lounges, and waiting areas
in public environments to homes and other private settings.

## A ROTATING LOUNGE CHAIR

Dorso is a sleek, compact lounge chair with an integrated swivel mechanism. It has a beautiful shape and a comfortable seat, as well as a surprise function not often found in a four-legged lounge chair:

360 degrees of rotation.

A chair with a swivel-base is a highly practical chair that allows its user increased flexibility. This quality makes Dorso an interesting addition to a range of public environments, including lobbies and lounges. It would also work well in the domestic sphere, especially as it offers great comfort in a compact design and can fit into limited space.