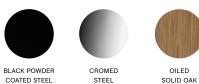

#### MATERIALS

SHELL / Moulded polyurethane (PU) foam with an inner steel frame Full upholstery

SEAT CUSHION / Polyurethane (PU) foam with upholstery and anti-slip fabric on the bottom

BASE / Steel frame with extruded aluminium bearing. Integrated swivel mechanism

LEGS / Steel or solid wood

With Standard gliders / felt gliders optional

TEST / EN 16139 L2

#### **COLOUR & FINISH**