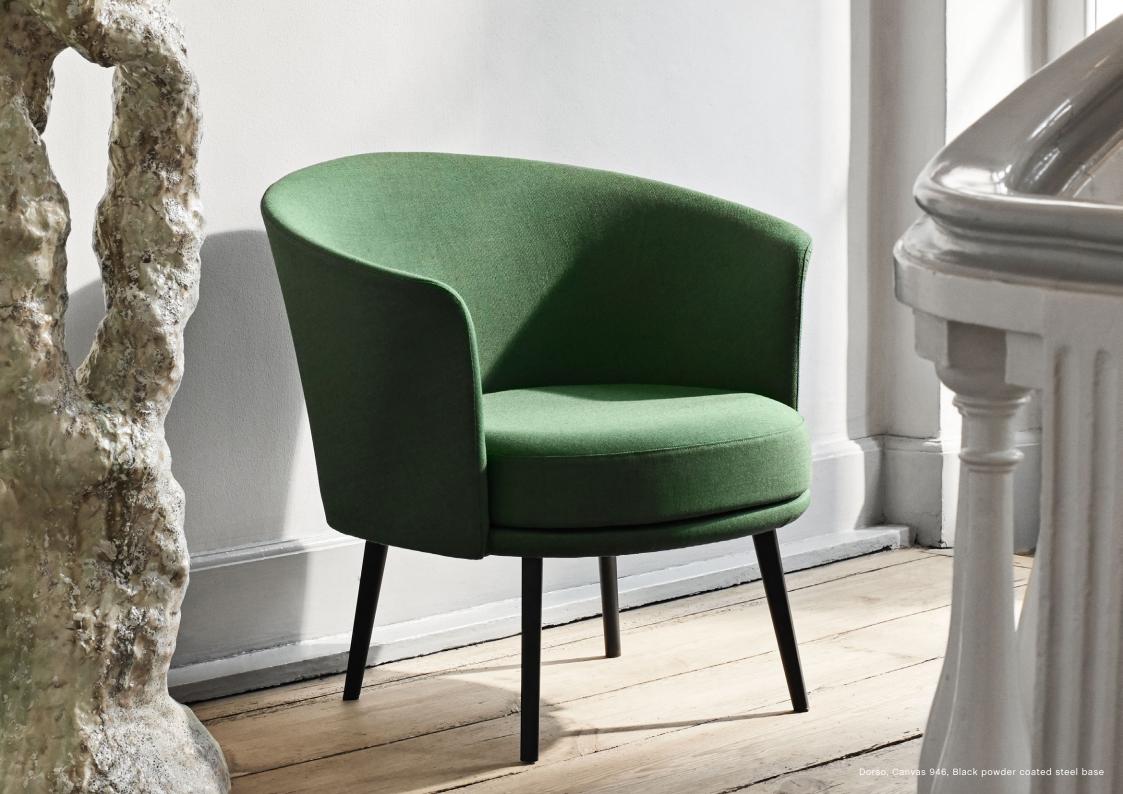

## DORSO

Inspired by the shifting curves of a human torso in motion,
GamFratesi's Dorso combines a rounded exterior with a
rotating base, creating a relaxing and functional lounge chair.
Dorso's compact dimensions, swivel mechanism, and high
level of comfort make it suitable for many different contexts,
ranging from conference rooms, lounges, and waiting areas
in public environments to homes and other private settings.

## A ROTATING LOUNGE CHAIR

Dorso is a sleek, compact lounge chair with an integrated swivel mechanism. It has a beautiful shape and a comfortable seat, as well as a surprise function not often found in a four-legged lounge chair:

360 degrees of rotation.

A chair with a swivel-base is a highly practical chair that allows its user increased flexibility. This quality makes Dorso an interesting addition to a range of public environments, including lobbies and lounges. It would also work well in the domestic sphere, especially as it offers great comfort in a compact design and can fit into limited space.