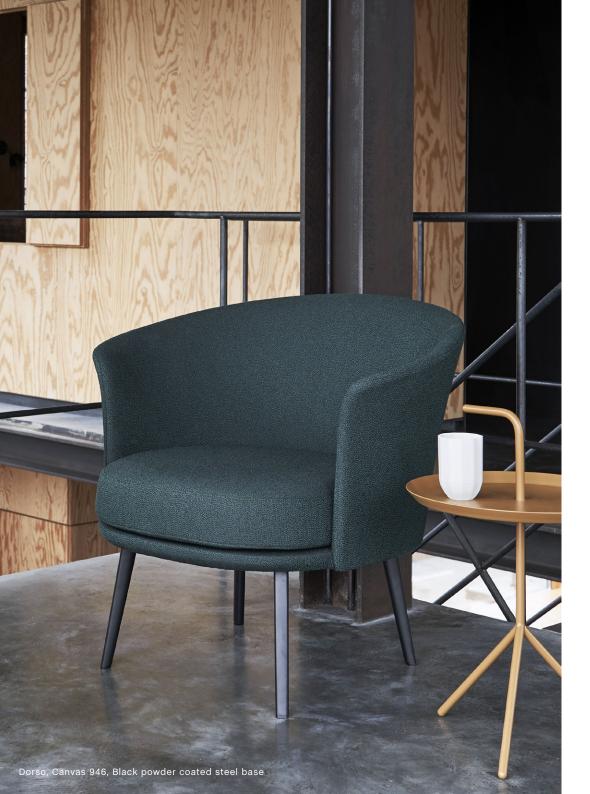

## DORSO

Inspired by the shifting curves of a human torso in motion,
GamFratesi's Dorso combines a rounded exterior with a
rotating base, creating a relaxing and functional lounge chair.
Dorso's compact dimensions, swivel mechanism, and high
level of comfort make it suitable for many different contexts,
ranging from conference rooms, lounges, and waiting areas
in public environments to homes and other private settings.

## A ROTATING LOUNGE CHAIR

Dorso is a sleek, compact lounge chair with an integrated swivel mechanism. It has a beautiful shape and a comfortable seat, as well as a surprise function not often found in a four-legged lounge chair:

360 degrees of rotation.

A chair with a swivel-base is a highly practical chair that allows its user increased flexibility. This quality makes Dorso an interesting addition to a range of public environments, including lobbies and lounges. It would also work well in the domestic sphere, especially as it offers great comfort in a compact design and can fit into limited space.