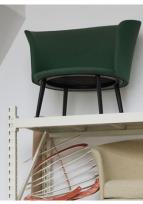

## DORSO

Inspired by the shifting curves of a human torso in motion,
GamFratesi's Dorso combines a rounded exterior with a
rotating base, creating a relaxing and functional lounge chair.
Dorso's compact dimensions, swivel mechanism, and high
level of comfort make it suitable for many different contexts,
ranging from conference rooms, lounges, and waiting areas
in public environments to homes and other private settings.

## A ROTATING LOUNGE CHAIR

Dorso is a sleek, compact lounge chair with an integrated swivel mechanism. It has a beautiful shape and a comfortable seat, as well as a surprise function not often found in a four-legged lounge chair:

360 degrees of rotation.

A chair with a swivel-base is a highly practical chair that allows its user increased flexibility. This quality makes Dorso an interesting addition to a range of public environments, including lobbies and lounges. It would also work well in the domestic sphere, especially as it offers great comfort in a compact design and can fit into limited space.