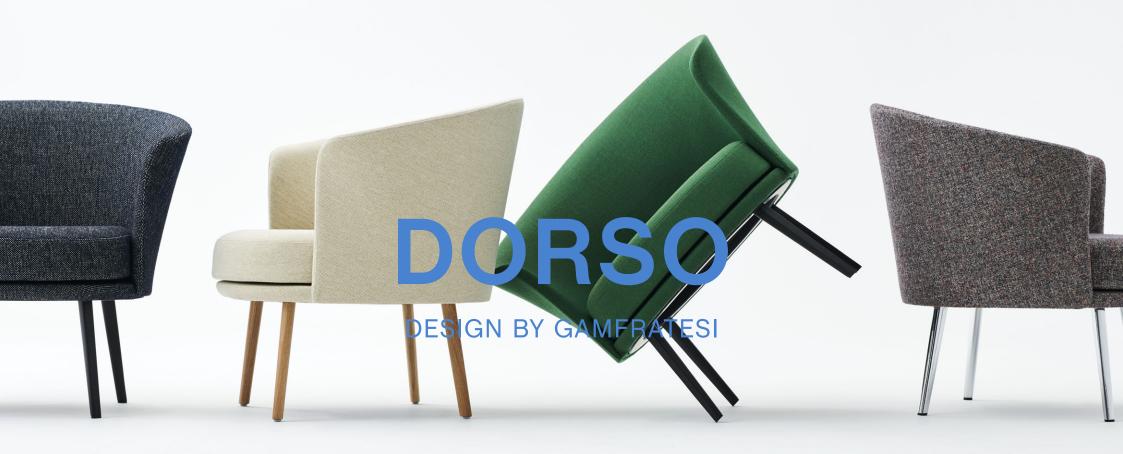

## DORSO

Inspired by the shifting curves of a human torso in motion,
GamFratesi's Dorso combines a rounded exterior with a
rotating base, creating a relaxing and functional lounge chair.
Dorso's compact dimensions, swivel mechanism, and high
level of comfort make it suitable for many different contexts,
ranging from conference rooms, lounges, and waiting areas
in public environments to homes and other private settings.

## A ROTATING LOUNGE CHAIR

Dorso is a sleek, compact lounge chair with an integrated swivel mechanism. It has a beautiful shape and a comfortable seat, as well as a surprise function not often found in a four-legged lounge chair:

360 degrees of rotation.

A chair with a swivel-base is a highly practical chair that allows its user increased flexibility. This quality makes Dorso an interesting addition to a range of public environments, including lobbies and lounges. It would also work well in the domestic sphere, especially as it offers great comfort in a compact design and can fit into limited space.