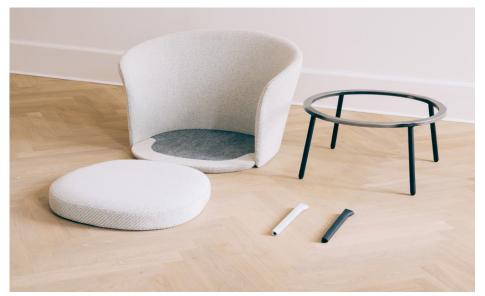

## A ROTATING LOUNGE CHAIR

Dorso is a sleek, compact lounge chair with an integrated swivel mechanism. It has a beautiful shape and a comfortable seat, as well as a surprise function not often found in a four-legged lounge chair:

360 degrees of rotation.

A chair with a swivel-base is a highly practical chair that allows its user increased flexibility. This quality makes Dorso an interesting addition to a range of public environments, including lobbies and lounges. It would also work well in the domestic sphere, especially as it offers great comfort in a compact design and can fit into limited space.

#### MATERIALS

SHELL / Moulded polyurethane (PU) foam with an inner steel frame Full upholstery

SEAT CUSHION / Polyurethane (PU) foam with upholstery and anti-slip fabric on the bottom

BASE / Steel frame with extruded aluminium bearing. Integrated swivel mechanism

LEGS / Steel or solid wood

With Standard gliders / felt gliders optional

TEST / EN 16139 L2