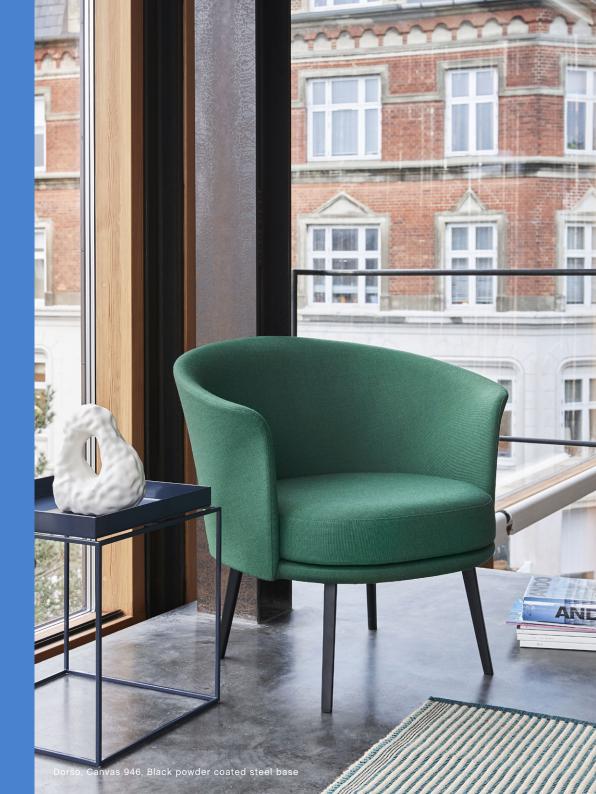

## DORSO

Inspired by the shifting curves of a human torso in motion,
GamFratesi's Dorso combines a rounded exterior with a
rotating base, creating a relaxing and functional lounge chair.
Dorso's compact dimensions, swivel mechanism, and high
level of comfort make it suitable for many different contexts,
ranging from conference rooms, lounges, and waiting areas
in public environments to homes and other private settings.

## A ROTATING LOUNGE CHAIR

Dorso is a sleek, compact lounge chair with an integrated swivel mechanism. It has a beautiful shape and a comfortable seat, as well as a surprise function not often found in a four-legged lounge chair:

360 degrees of rotation.

A chair with a swivel-base is a highly practical chair that allows its user increased flexibility. This quality makes Dorso an interesting addition to a range of public environments, including lobbies and lounges. It would also work well in the domestic sphere, especially as it offers great comfort in a compact design and can fit into limited space.