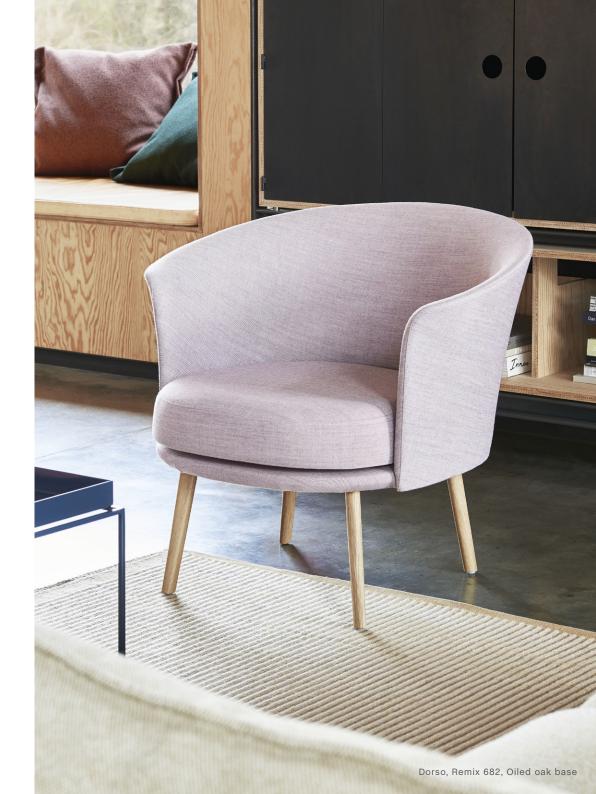

## DORSO

Inspired by the shifting curves of a human torso in motion,
GamFratesi's Dorso combines a rounded exterior with a
rotating base, creating a relaxing and functional lounge chair.
Dorso's compact dimensions, swivel mechanism, and high
level of comfort make it suitable for many different contexts,
ranging from conference rooms, lounges, and waiting areas
in public environments to homes and other private settings.

## A ROTATING LOUNGE CHAIR

Dorso is a sleek, compact lounge chair with an integrated swivel mechanism. It has a beautiful shape and a comfortable seat, as well as a surprise function not often found in a four-legged lounge chair:

360 degrees of rotation.

A chair with a swivel-base is a highly practical chair that allows its user increased flexibility. This quality makes Dorso an interesting addition to a range of public environments, including lobbies and lounges. It would also work well in the domestic sphere, especially as it offers great comfort in a compact design and can fit into limited space.