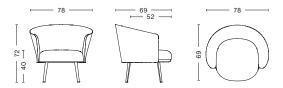

erised by an honest, natural expression, and the desire to communicate a story through the use of tradition, innovation and functionality.



## A ROTATING LOUNGE CHAIR

Dorso is a sleek, compact lounge chair with an integrated swivel mechanism. It has a beautiful shape and a comfortable seat, as well as a surprise function not often found in a four-legged lounge chair:

360 degrees of rotation.

A chair with a swivel-base is a highly practical chair that allows its user increased flexibility. This quality makes Dorso an interesting addition to a range of public environments, including lobbies and lounges. It would also work well in the domestic sphere, especially as it offers great comfort in a compact design and can fit into limited space.



























#### **DIMENSIONS**



W78 x D69 x H72 cm Seat height 40 cm, Seat depth 52 cm

#### MATERIALS

SHELL / Moulded polyurethane (PU) foam with an inner steel frame Full upholstery

SEAT CUSHION / Polyurethane (PU) foam with upholstery and anti-slip fabric on the bottom

BASE / Steel frame with extruded aluminium bearing. Integrated swivel mechanism

LEGS / Steel or solid wood

With Standard gliders / felt gliders optional

TEST / EN 16139 L2

#### **COLOUR & FINISH**



#### **TEXTILES & PRICES**

Please see separate Furniture News price sheet



Please use below link to download packshots, lifestyle photos and other sales material of Dorso

# Image Bank

Please use below link for order placement and further information

HAYb2b.com